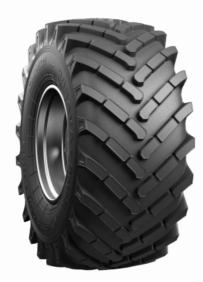

| Description                                                                                                                                                                                                      | ~         |
|------------------------------------------------------------------------------------------------------------------------------------------------------------------------------------------------------------------|-----------|
| Radial tyre. Directional cross-country pattern provides high pulling power and good mud self-cleaning capability. <b>Recommended use:</b> traction wheels of combines, tractors and other agricultural machines. |           |
| Specification                                                                                                                                                                                                    | ~         |
| Rim diameter, inch                                                                                                                                                                                               | 32        |
| Tyre size                                                                                                                                                                                                        | 800/65R32 |
| Max. load, kilogramforce                                                                                                                                                                                         | 6300      |
| Maximum load pressure, kPa                                                                                                                                                                                       | 240       |
| Load index                                                                                                                                                                                                       | 172       |
| Tube                                                                                                                                                                                                             | 30.5L-32  |
| Valve type                                                                                                                                                                                                       | ТК        |
| Recommended rim                                                                                                                                                                                                  | DW27B     |
| Allowable alternative rim                                                                                                                                                                                        | -         |
| Tire flap                                                                                                                                                                                                        | -         |
| Overall diameter, mm                                                                                                                                                                                             | 1853      |
| Section width, mm, not more                                                                                                                                                                                      | 798       |
| Static radius,mm                                                                                                                                                                                                 | 830       |
| Max. speed,km/h (Speed rating)                                                                                                                                                                                   | 40 (A8)   |
| Ply rating                                                                                                                                                                                                       | -         |
| Reviews (0)                                                                                                                                                                                                      | >         |